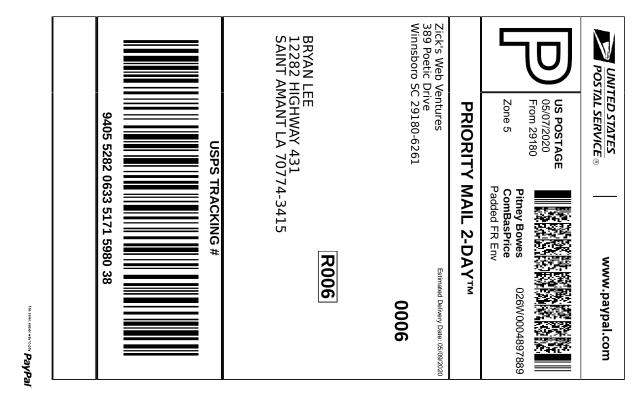

## USPS TRACKING # 9405 5282 0633 5171 5980 38

Print Date:05/06/2020(GMT) Ship Date:05/07/2020 Priority Mail Postage: \$7.75 Delivery Date: 05/09/2020 Padded FR Env: Yes Insured Mail Fee: NONE Contents Value: \$50.00 Electronic Option Delivery Confirmation Fee: NONE Weight: 0 lbs 1 ozs

Total Amount: \$7.75 From: Zick's Web Ventures 389 Poetic Drive Winnsboro SC 29180-6261

To: Bryan Lee

12282 Highway 431 Saint Amant LA 70774-3415